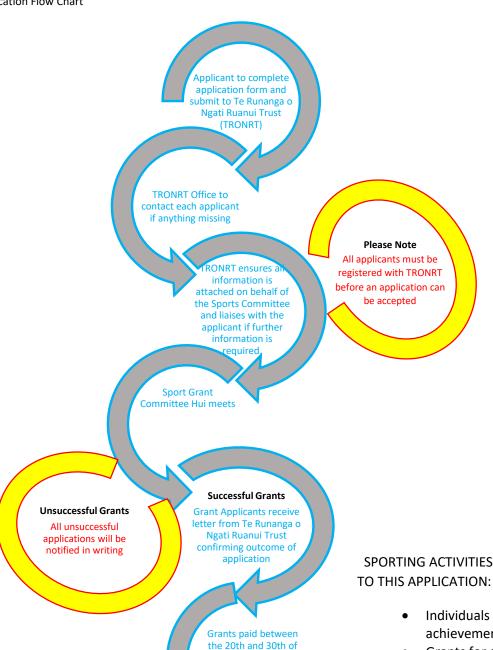

#### **Application Flow Chart**

February, April, June, August, October &

December

Grants received by the 10<sup>th</sup> of the following months February, April, June, August, October, and December will be processed between the 20<sup>th</sup> and 30<sup>th</sup> of the month above.

# SPORTING ACTIVITIES **NOT CONSIDERED CHARITABLE**

- Individuals in recognition of achievement of representative honours
- Grants for general teaching and coaching that does not contain some educational element
- Grants for sporting leisure, sporting entertainment purposes, sporting awards and general pastimes; and
- Grants for team sports and clubs (unless the sports team or club has charitable status)
- Sports outside of New Zealand (Overseas)